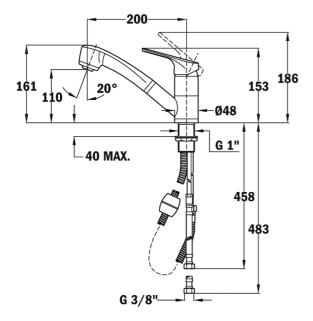

## DIMENSIONS

Product height (mm): 161 Product width (mm): Product depth (mm): Product length (mm): Net weight (Kg): 2,12