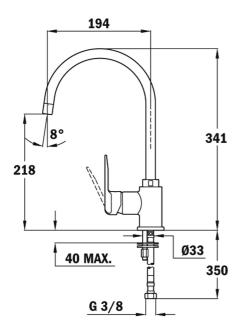

## **DIMENSIONS**

Product height (mm): 341 Product width (mm): Product depth (mm): Product length (mm): Net weight (Kg): 1,55