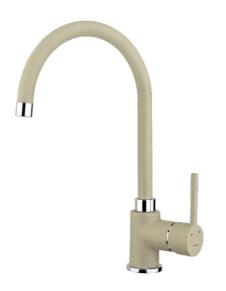

## **FEATURES**

High spout kitchen tap
Swivel spout
Anti-scale aerator
Cartridge with ceramic discs of high resistance
Highly precise temperature control
Greater handling sensitivity with smoother movements
3/8" flexible inlet pipes

## **COLOURS**

| 55995020T | Topasbeige     |
|-----------|----------------|
| 559950200 | Sandbeige      |
| 559950200 | Metallic black |
| 559950200 | Carbon         |
| 559950200 | Stainless stee |
| 559950200 | Chrome         |