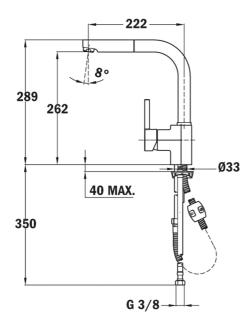

## **FEATURES**

High spout pull-out kitchen tap
Swivel spout
Anti-scale aerator
Pull-out 1 function: normal
Extra resistant flexible hose
Cartridge with ceramic discs of high resistance
Highly precise temperature control
Greater handling sensitivity with smoother movements
3/8" flexible inlet pipes

## **DIMENSIONS**

Product height (mm): 289
Product width (mm):
Product depth (mm):
Product length (mm):
Net weight (Kg): 2,7