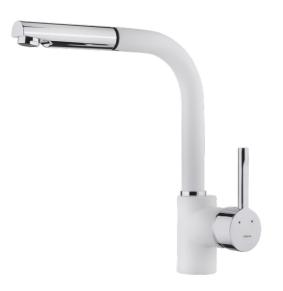

## **FEATURES**

High spout pull-out kitchen tap
Swivel spout
Anti-scale aerator
Pull-out 1 function: normal
Extra resistant flexible hose
Cartridge with ceramic discs of high resistance
Highly precise temperature control
Greater handling sensitivity with smoother movements
3/8" flexible inlet pipes