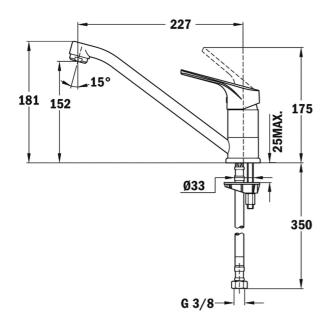

#### **DIMENSIONS**

Product height (mm): 181 Product width (mm): Product depth (mm): Product length (mm): Net weight (Kg): 1,02