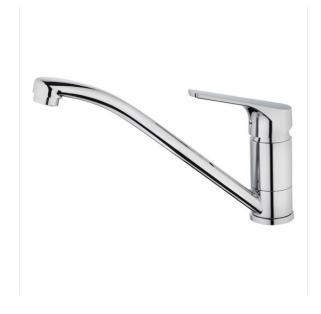

## Single Lever Kitchen Tap with low swivel spout

Anti-Scale Aerator

Swivel Spout

### **FEATURES**

Low spout kitchen tap
Swivel spout
Anti-scale aerator
Cartridge with ceramic discs of high resistance
Highly precise temperature control
Greater handling sensitivity with smoother movements
3/8" flexible inlet pipes