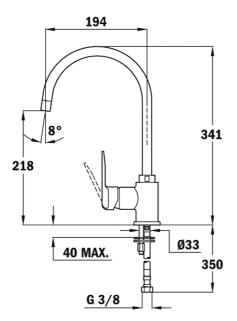

## **DIMENSIONS**

Product height (mm): 341 Product width (mm): Product depth (mm): Product length (mm): Net weight (Kg): 1,55