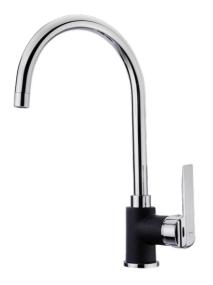

## **FEATURES**

High spout kitchen tap
Minimalistic design
Swivel spout
Anti-scale aerator
Cartridge with ceramic discs of high resistance
Highly precise temperature control
Greater handling sensitivity with smoother movements
3/8" flexible inlet pipes