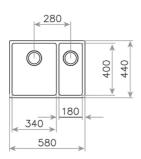

## **DIMENSIONS**

Product height (mm): Product width (mm): 440 Product depth (mm): 200 Product length (mm): 580 Net weight (Kg): 5,02