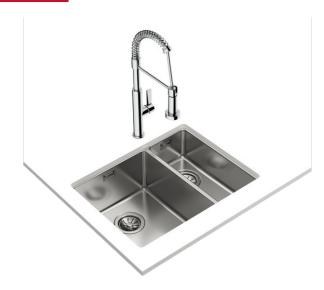

# Be Linea RS15 2B 580

#### Undermount stainless steel sink with two bowls

200mm depth

Antibacterial Lifetime warranty SilentSmart

R15, easy to clean

## **FEATURES**

Be Linea Series Stainless steel sink Two bowls Undermount installation Easy clean radius R15 corners  $3\frac{1}{2}$ " manual basket waste with siphon SilentSmart, 50% less noise 200 and 140 mm deep bowls 60 cm base unit

## **DIMENSIONS**

Product height (mm): Product width (mm): 440 Product depth (mm): 200 Product length (mm): 580 Net weight (Kg): 5,02