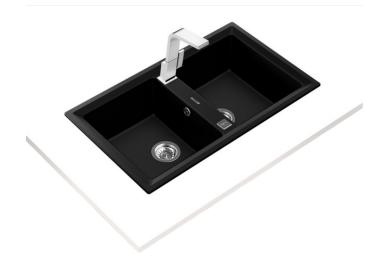

## **FEATURES**

Tegranite+ sink
Two bowls
Inset installation
3½" automatic basket waste with siphon
200 mm deep bowls
90 cm base unit

#### **DIMENSIONS**

Product height (mm): Product width (mm): 510 Product depth (mm): 200 Product length (mm): 860 Net weight (Kg): 15,5

#### **COLOURS**

| 115260008 | Carbon         |
|-----------|----------------|
| 115260013 | Metallic black |
| 115260013 | Sandbeige      |
| 115260013 | Metallic grey  |
| 115260013 | Topasbeige     |
| 115260013 | White          |
| 115260013 | Dark grey      |
|           |                |