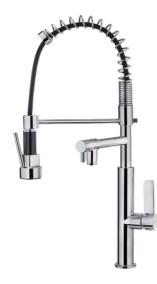

## **FEATURES**

Professional kitchen tap Swivel and flexible spout Anti-scale aerator Pull-down shower with stop function. 1 function: Shower spray Extra spout to fill recipients Cartridge with ceramic discs of high resistance Highly precise temperature control Greater handling sensitivity with smoother movements High resistant flexible spring Stainless steel flexible hose reinforced with plastic for better protection and easy cleaning Easy-Quick fixation system 3/8" - 1/2" flexible inlet pipes

## DIMENSIONS

Product height (mm): 540 **Product width (mm):** Product depth (mm): 310 Product length (mm): Net weight (Kg): 1,35

Chrome