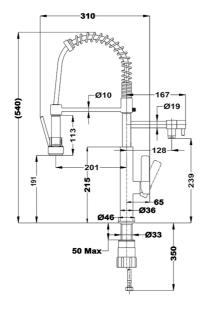

## DIMENSIONS

Product height (mm): 540 **Product width (mm):** Product depth (mm): 310 Product length (mm): Net weight (Kg): 1,35

Chrome