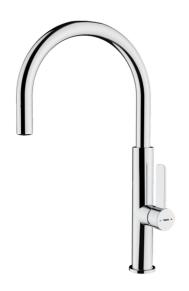

#### **FEATURES**

High spout kitchen tap
Swivel spout
Anti-scale aerator
Cartridge with ceramic discs of high resistance
Highly precise temperature control
Greater handling sensitivity with smoother movements
Easy-Quick fixation system
3/8" - 1/2" flexible inlet pipes

#### **DIMENSIONS**

Product height (mm): 420 Product width (mm): Product depth (mm): Product length (mm): Net weight (Kg): 1,77