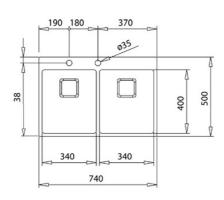

### **DIMENSIONS**

Product height (mm): Product width (mm): 500 Product depth (mm): 200 Product length (mm): 740 Net weight (Kg): 6,45