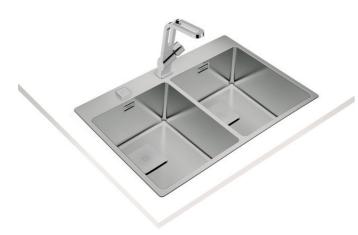

## MAESTRO ForLinea RS15 2B 740 AUTO

2-in-1 stainless steel sink with two bowls

200mm depth

nm Antibacterial Lifetime th warranty

warranty + SilentSmart

R15, easy to clean

#### **FEATURES**

ForLinea Series
Stainless steel sink
Two bowls
2-in-1 installation possibilities: top or flush
Easy clean radius R15 corners
3½" SQ automatic basket waste with siphon
Decorative SQ cover
SilentSmart, 50% less noise
200 mm deep bowls
80 cm base unit