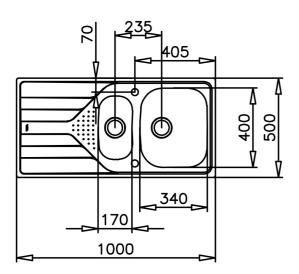

# DIMENSIONS

Product height (mm): Product width (mm): 500 Product depth (mm): 160 Product length (mm): 1000 Net weight (Kg): 3,94