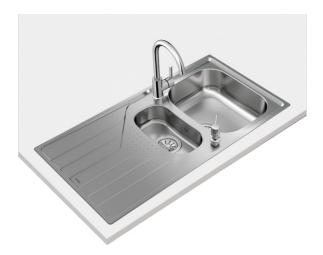

#### TOTAL Tekaway Universe 60 T-XP 1½B 1D

Inset stainless steel sink One bowl One auxiliary bowl One drainer reversible

#### **FEATURES**

Plug & Play: Sink + Tap + Accessories Stainless steel sink, Polished finish Kitchen tap IN 915 Chrome and Soap dispenser included One bowl, one auxiliary bowl and one drainer, reversible Inset installation 3½" manual basket waste and siphon 160 and 110 mm deep bowls 60 cm base unit