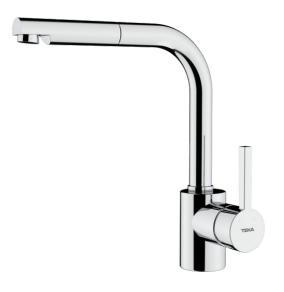

## **FEATURES**

High spout pull-out kitchen tap
Swivel spout
Anti-scale aerator
Pull-out 1 function: normal
Extra resistant flexible hose
Cartridge with ceramic discs of high resistance
Highly precise temperature control
Greater handling sensitivity with smoother movements
3/8" flexible inlet pipes