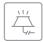

## **DIMENSIONS**

Product height (mm): 53 Product width (mm): 900 Product depth (mm): 510 **Product length (mm):** Net weight (Kg): 15,18