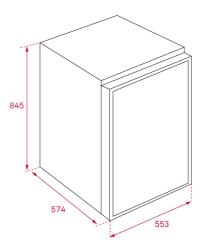

#### DIMENSIONS

Product height (mm): 845 Product width (mm): 553 Product depth (mm): 574 Product length (mm): Net weight (Kg): 29