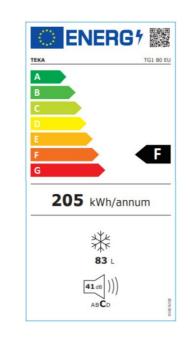

### **TECHNICAL DETAILS**

| PRODUCT SHEET | Cooling system: Defrost                   |
|---------------|-------------------------------------------|
|               | Total gross capacity (litres): 94         |
|               | Freezer compartment capacity (litres): 84 |
|               | Freezer classification: 4                 |
|               | Freezing capacity: 6                      |
|               | Annual Consumption (kWh/year): 205        |
|               | Temperature Rise Time (h): 20             |
|               | Climate class: ST/N                       |
|               | Noise level (dB): 39                      |
|               | Certificates: CE, Intertek                |
|               |                                           |
| POWER SUPPLY  | Frequency (Hz): 50                        |
|               | Power rate (V): 220-240                   |
|               | Power rate (W): 70                        |
|               | Energy consumption (kw/day): 0,48         |
| FEATURES      | Type of installation: Free standing       |
|               | Antibacterial treatment: NO               |
|               | Reversible doors: Yes                     |
|               |                                           |

# TG1 80 EU

ТЕКА

ENERGY LABEL