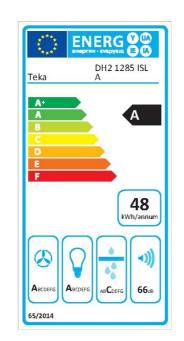

## **TECHNICAL DETAILS**

| FEATURES    | Ø Outlet (mm): 150<br>Type of inner light: LED<br>Inside light Consumption (W): 3<br>Plug type: European plug<br>Power rate (V): 220-240<br>Frequency (Hz): 50<br>Total hood power (W): 292<br>Number of motors: 1<br>Motor power (W): 280<br>Air flow (Qmin) m3/h: 311<br>Air flow (Qmax): 605<br>Air flow (Qboost): 796 |
|-------------|---------------------------------------------------------------------------------------------------------------------------------------------------------------------------------------------------------------------------------------------------------------------------------------------------------------------------|
| ACCESSORIES | Anti Return valve: Yes<br>Outlet reduction: Yes<br>Optional Charcoal Filter: D4C<br>Conventional recirculation kit (opt) - w/tube cover: SET 1/T1                                                                                                                                                                         |
| MODELS      | Number of filters: 4                                                                                                                                                                                                                                                                                                      |

Filter description: Stainless Steel filters Control panel: Backlit electronic control with white display Stop delay timer: Yes Filter saturation indicator: Yes Easy-clean inside panel: Yes Number of speeds: 3+1 **ENERGY LABEL** 