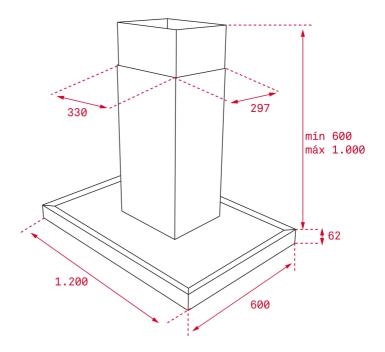

## DIMENSIONS

Product height (mm): 817 / 1117 + 62 Product width (mm): 1200 Product depth (mm): 600 Product length (mm): Net weight (Kg): 19,2