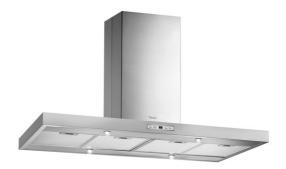

**DH2 ISLA 1285** Decorative island hood with eletronic panel and EcoPower motor, 120cm A+

LED

Stop Delay

Timer

**TEKA** 

## **FEATURES**

Decorative horizontal island hood Electronic control with display 3 speeds + 1 intensiveFree Outlet exhaust capacity (m3/h): 920 Intensive speed exhaust capacity (m3/h): 796 Max speed exhaust capacity (m3/h): 605 Min speed exhaust capacity (m3/h): 311 Intensive speed sound level (dBA): 71 Max speed sound level (dBA): 66 Min speed sound level (dBA): 52 4 LED lamps 2 Stainless Steel filters Stop delay timer Filter saturation indicator Easy-Clean inside panel Operating pilot light Anti-return valve included Outlet reduction included Optional recirculation kit with tube cover installation: SET 1/T1 Optional Charcoal Filter: D4C