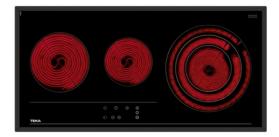

installation

DESCRIPTION

**TEKA** 

LIFE STYLE

COLOURS

REFERENCE

80cm Vitroceramic Hob with 3 zones and Touch Control

Maestro

# TRC 83631

#### FEATURES

Urban Colors Edition Vitroceramic hob Touch Control 3 cooking zones 1 high lights Ø 145/210/270 mm 1 high lights Ø 180 mm 1 high lights Ø 145 mm Ceramic glass surface Auto-lock safety system Cooking timer Power plus Child lock Residual heat indicator Easy installation kit Maximum nominal power 5700 W Optional: Grilling plate Optional: Teppanyaki