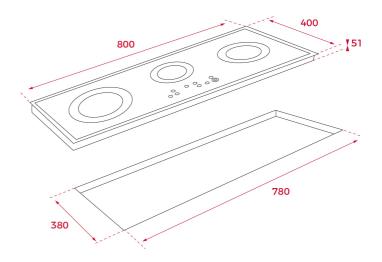

### DIMENSIONS

Product height (mm): 51 Product width (mm): 800 Product depth (mm): 400 Product length (mm): Net weight (Kg): 11

### **TECHNICAL DETAILS**

| FITTING MEASURES    | Built-in Width (mm): 780<br>Built-in Depth (mm): 380<br>Built-in height (mm): 51                                                                                            |
|---------------------|-----------------------------------------------------------------------------------------------------------------------------------------------------------------------------|
| FEATURES            | Number of electric power levels: 9                                                                                                                                          |
| ELECTRIC CONNECTION | Frequency (Hz): 50/60<br>Power rate (V): 220-240<br>Maximum Nominal Power (W) (Electric hob): 5700                                                                          |
| COOKING ZONES       | Cooking Zones: 3                                                                                                                                                            |
| SAFETY SYSTEMS      | Residual heat indicator (Gas): Yes<br>Residual heat indicator (Electric hob): Yes<br>Automatic safety disconnection (Auto Lock) (Electric hob): Yes<br>Safety Blocking: Yes |