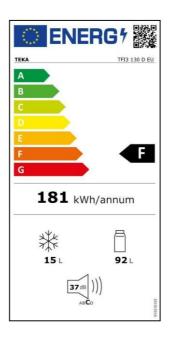

## **TECHNICAL DETAILS**

FITTING MEASURES

Built-in niche (cm): 82

**PRODUCT SHEET** 

Cooling system: Defrost

**Total gross capacity (litres):** 125

Refrigerator compartment capacity (litres): 92 Freezer compartment capacity (litres): 15

Freezer classification: 4
Freezing capacity: 2

Annual Consumption (kWh/year): 181,04

Temperature Rise Time (h): 10

Climate class: SN/T Noise level (dB): 37 Certificates: CE

**POWER SUPPLY** 

Frequency (Hz): 50 Power rate (V): 230 Power rate (W): 65

Energy consumption (kw/day): 0,378

Plug type: European

Cable Connection Length (cm): 1930

**FEATURES** Type of installation: Built-in

Automatic defrosting in the refrigeration compartment: Yes

Control panel: Mechanical
Antibacterial treatment: NO
Cooling set button: Yes