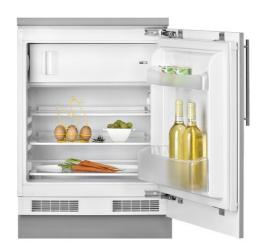

# **TFI3 130 D EU** Built-under mini refrigerator with freezer drawer and inverter motor

Motor Inverter

Easy 90

LED

**DESCRIPTION** 

Built-under mini refrigerator with freezer drawer and inverter motor  $% \left( 1\right) =\left( 1\right) \left( 1\right$ 

#### **FEATURES**

Built-in table top refrigerator Manual defrost Manual adjustable thermostat 2 safety glass shelves Mini freezer included Front adjustable feet LED Illumination

Reversible doors Climate class: SN/T

Total capacity (gross/net): 125 / 107 litres

Ice cube tray included

Refrigerator adjustable shelves: Yes

Vegetable drawers: NO