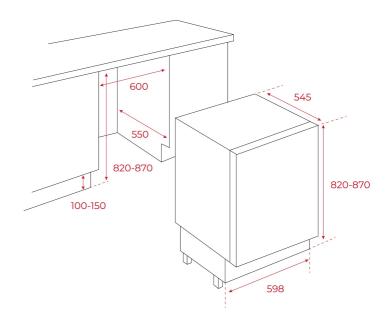

## **DIMENSIONS**

Product height (mm): 818
Product width (mm): 595
Product depth (mm): 545
Product length (mm):
Net weight (Kg): 31,5

## **TECHNICAL DETAILS**

FITTING MEASURES

Built-in niche (cm): 82

**PRODUCT SHEET** 

Cooling system: Defrost

**Total gross capacity (litres):** 125

Refrigerator compartment capacity (litres): 92 Freezer compartment capacity (litres): 15