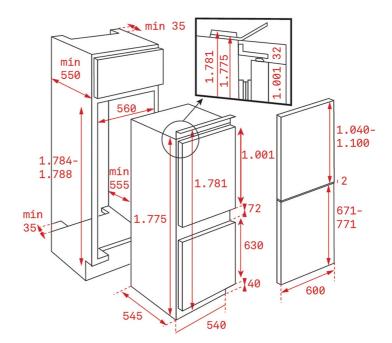

## DIMENSIONS

Product height (mm): 1775 Product width (mm): 540 Product depth (mm): 545 Product length (mm): Net weight (Kg): 57,5

## **TECHNICAL DETAILS**

**FITTING MEASURES** 

**PRODUCT SHEET** 

Built-in niche (cm): 178

Cooling system: Defrost/No Frost No Frost in freezer compartment: Yes Total gross capacity (litres): 275 Refrigerator compartment capacity (litres): 186 Chilling Compartment Capacity (litres): 19 Freezer compartment capacity (litres): 69 Freezer classification: 4 Freezing capacity: 3,5 Annual Consumption (kWh/year): 224 Temperature Rise Time (h): 13 Climate class: SN/ST Noise level (dB): 38 Certificates: CB; CE; TUV; VDE