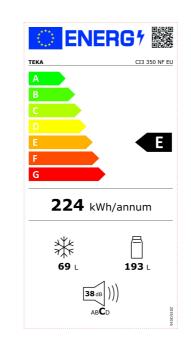

## **TECHNICAL DETAILS**

**FITTING MEASURES** 

**PRODUCT SHEET** 

Built-in niche (cm): 178

Cooling system: Defrost/No Frost No Frost in freezer compartment: Yes Total gross capacity (litres): 275 Refrigerator compartment capacity (litres): 186 Chilling Compartment Capacity (litres): 19 Freezer compartment capacity (litres): 69 Freezer classification: 4 Freezing capacity: 3,5 Annual Consumption (kWh/year): 224 Temperature Rise Time (h): 13 Climate class: SN/ST Noise level (dB): 38 Certificates: CB; CE; TUV; VDE

**ENERGY LABEL** 