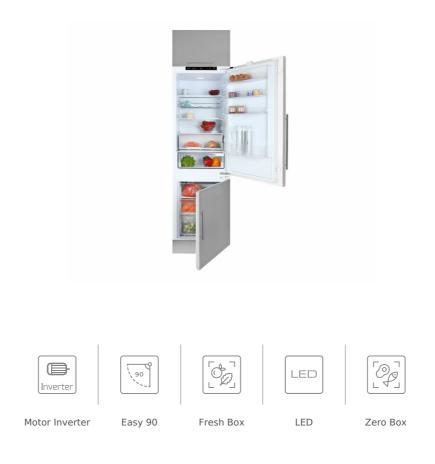

**CI3 350 NF EU** No Frost built-in bottom freezer refrigerator with inverter motor and antibacterial gasket

DESCRIPTION

COLOURS

REFERENCE

No Frost built-in bottom freezer refrigerator with inverter motor and antibacterial gasket

## FEATURES

Built-in bottom freezer refrigerator No Frost in freezer Inverter motor Inner control display Electronic adjustable thermostat FreshBox drawer 3 safety glass shelves Fast freezing function Front adjustable feet LED Illumination Reversible doors Climate class: SN/ST Total capacity (gross/net): 275 / 255 litres Bottle rack and ice cube tray included