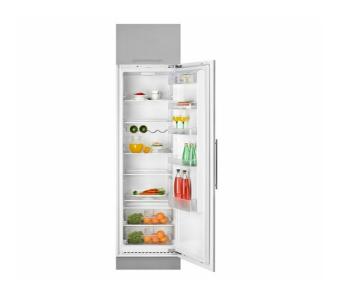

#### **FEATURES**

Built-in top freezer refrigerator Manual defrost Inner control display Electronic adjustable thermostat

2 FreshBox drawers 4 safety glass shelves Fast cooling function Front adjustable feet LED Illumination

Reversible doors Climate class: SN/T

Total capacity (gross/net): 315 / 309 litres

Bottle rack included

Number of shelves: 4
Refrigerator adjustable shelves: Yes

Vegetable drawers: 2