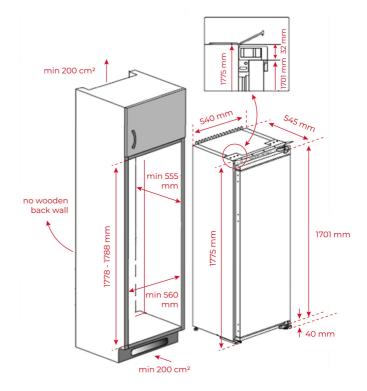

# **DIMENSIONS**

Product height (mm): 1775 Product width (mm): 540 Product depth (mm): 545 Product length (mm): Net weight (Kg): 55

## **TECHNICAL DETAILS**

**FITTING MEASURES** 

Built-in niche (cm): 178

**PRODUCT SHEET** 

Cooling system: Defrost

Total gross capacity (litres): 315

**Refrigerator compartment capacity (litres):** 309

Annual Consumption (kWh/year): 142