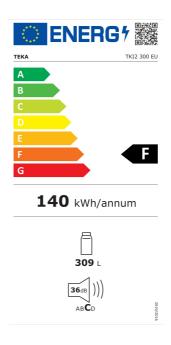

## **TECHNICAL DETAILS**

**FITTING MEASURES** 

Built-in niche (cm): 178

**PRODUCT SHEET** 

Cooling system: Defrost

Total gross capacity (litres): 315

**Refrigerator compartment capacity (litres):** 309

Annual Consumption (kWh/year): 142

Climate class: SN/T Noise level (dB): 36 Certificates: CE; TUV

**POWER SUPPLY** 

Frequency (Hz): 50 Power rate (V): 220-240 Power rate (W): 110

Energy consumption (kw/day): 0,4

Plug type: European

Cable Connection Length (cm): 1900

## **ENERGY LABEL**