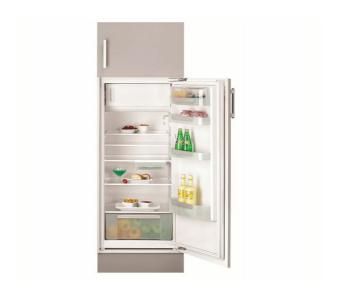

## **TKI4 215 EU** Built-in refrigerator with freezer drawer, inverter motor and antibacterial gasket

Motor Inverter

Easy 90

Fresh Box

LED

**DESCRIPTION** 

Built-in refrigerator with freezer drawer, inverter motor and antibacterial gasket

## **FEATURES**

Built-in top freezer refrigerator Manual defrost Manual adjustable thermostat FreshBox drawers 4 safety glass shelves Front adjustable feet LED Illumination Reversible doors

Climate class: SN/ST

Total capacity (gross/net): 210 / 175 litres Ice cube tray and bottle rack included

Product height (mm): 1215 Product width (mm): 540 Product depth (mm): 545 Product length (mm): Net weight (Kg): 38,5