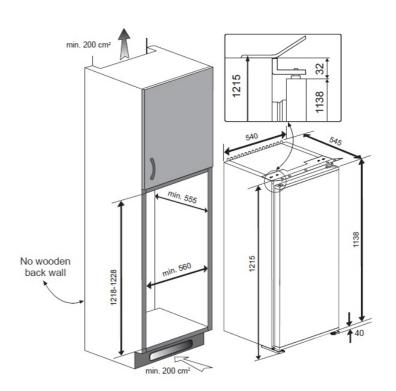

Total capacity (gross/net): 210 / 175 litres Ice cube tray and bottle rack included

Product height (mm): 1215 Product width (mm): 540 Product depth (mm): 545 Product length (mm): Net weight (Kg): 38,5

## **TECHNICAL DETAILS**

FITTING MEASURES

Built-in niche (cm): 122

**PRODUCT SHEET** 

Cooling system: Defrost

Total gross capacity (litres): 210

Refrigerator compartment capacity (litres): 156 Freezer compartment capacity (litres): 19