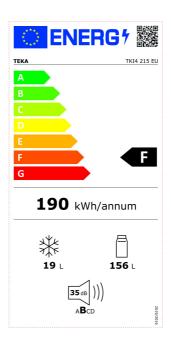

Freezer classification: 4 Freezing capacity: 2

Annual Consumption (kWh/year): 190 Temperature Rise Time (h): 16

Climate class: SN/ST Noise level (dB): 35 Certificates: CB; CE

**POWER SUPPLY** 

Frequency (Hz): 50 Power rate (V): 220-240 Power rate (W): 65

## **TECHNICAL DETAILS**

FITTING MEASURES

Built-in niche (cm): 122

**PRODUCT SHEET** 

Cooling system: Defrost

Total gross capacity (litres): 210

Refrigerator compartment capacity (litres): 156 Freezer compartment capacity (litres): 19