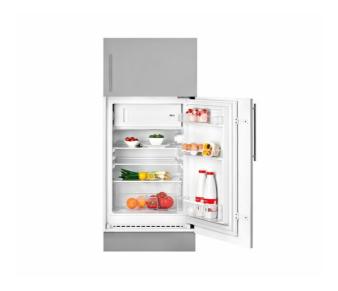

# **TKI3 130 EU** Built-in Defrost Refrigerator in 85cm with 1 door and Inner freezer

Motor Inverter

Easy 90

Fresh Box

LED

**DESCRIPTION**Built-in Defrost Refrigerator in 85cm with 1 door and Inner freezer

#### **FEATURES**

Built-in top freezer refrigerator Manual defrost

Manual adjustable thermostat

FreshBox drawers

2 safety glass shelves

Front adjustable feet

LED Illumination

Reversible doors

Climate class: SN/T

Total capacity (gross/net): 121 / 110 litres

Ice cube tray included