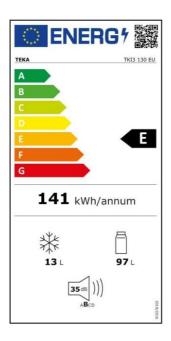

Freezer classification: 4
Freezing capacity: 2

Annual Consumption (kWh/year): 141

**Temperature Rise Time (h):** 9

Climate class: SN/ST Noise level (dB): 35 Certificates: CE

**POWER SUPPLY** 

Frequency (Hz): 50 Power rate (V): 230 Power rate (W): 65

## **ENERGY LABEL**