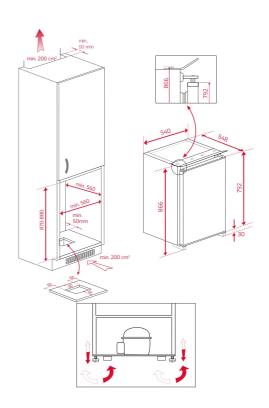

## **DIMENSIONS**

Product height (mm): 866 Product width (mm): 545 Product depth (mm): 545 Product length (mm): Net weight (Kg): 31,5

## **TECHNICAL DETAILS**

FITTING MEASURES

Built-in niche (cm): 88

**PRODUCT SHEET** 

Cooling system: Defrost

Total gross capacity (litres): 121

Refrigerator compartment capacity (litres): 97 Freezer compartment capacity (litres): 13