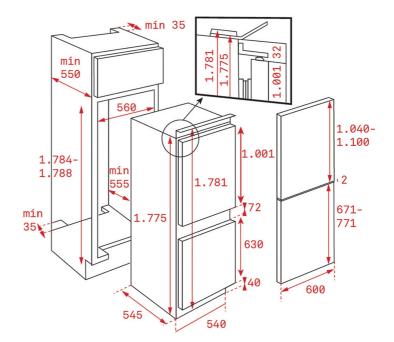

#### DIMENSIONS

Product height (mm): 1775 Product width (mm): 540 Product depth (mm): 545 Product length (mm): Net weight (Kg): 56

#### **TECHNICAL DETAILS**

**FITTING MEASURES** 

**PRODUCT SHEET** 

Built-in niche (cm): 178

Cooling system: Defrost Total gross capacity (litres): 285 Refrigerator compartment capacity (litres): 193 Chilling Compartment Capacity (litres): NO Freezer compartment capacity (litres): 78 Freezer classification: 4 Freezing capacity: 4 Annual Consumption (kWh/year): 281 Temperature Rise Time (h): 20 Climate class: SN/ST Noise level (dB): 37 Certificates: CB; CE; TUV; VDE