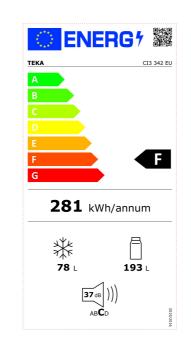

#### **TECHNICAL DETAILS**

**FITTING MEASURES** 

**PRODUCT SHEET** 

Built-in niche (cm): 178

Cooling system: Defrost Total gross capacity (litres): 285 Refrigerator compartment capacity (litres): 193 Chilling Compartment Capacity (litres): NO Freezer compartment capacity (litres): 78 Freezer classification: 4 Freezing capacity: 4 Annual Consumption (kWh/year): 281 Temperature Rise Time (h): 20 Climate class: SN/ST Noise level (dB): 37 Certificates: CB; CE; TUV; VDE

**POWER SUPPLY** 

Frequency (Hz): 50 Power rate (V): 220-240 Power rate (W): 100 Energy consumption (kw/day): 0,773

|                          | Plug type: European                                                                                                                                                                                                                                                            |
|--------------------------|--------------------------------------------------------------------------------------------------------------------------------------------------------------------------------------------------------------------------------------------------------------------------------|
|                          | Cable Connection Length (cm): 1900                                                                                                                                                                                                                                             |
|                          |                                                                                                                                                                                                                                                                                |
| FEATURES                 | Type of installation: Built-in<br>Automatic defrosting in the refrigeration compartment: Yes<br>Electronic control: Yes<br>Control panel: Electronic<br>Electronic adjustable thermostat: Yes<br>Antibacterial treatment: NO<br>Fast Cooling Function: Yes<br>Inner light: Yes |
|                          | Type of inner light: LED on Ceiling                                                                                                                                                                                                                                            |
|                          | Reversible doors: Yes                                                                                                                                                                                                                                                          |
| CONTROL INDICATOR LIGHTS | Acoustic alarm: Yes                                                                                                                                                                                                                                                            |
| EQUIPMENT                | Chromed bottle rack: 4                                                                                                                                                                                                                                                         |
|                          | Antibacterial gasket: Yes                                                                                                                                                                                                                                                      |
|                          | Multipurpose compartment: NO                                                                                                                                                                                                                                                   |
|                          | Ice cubes tray: 2                                                                                                                                                                                                                                                              |
|                          | Bottle rack type: CHROMED                                                                                                                                                                                                                                                      |
|                          | Adjustable Feet Back: Yes                                                                                                                                                                                                                                                      |
|                          | Adjustable feet front: Yes                                                                                                                                                                                                                                                     |
|                          | Number of shelves: 3                                                                                                                                                                                                                                                           |
|                          | Refrigerator adjustable shelves: Yes<br>Vegetable drawers: 2                                                                                                                                                                                                                   |
|                          | veyetable diaweis: 2                                                                                                                                                                                                                                                           |
|                          |                                                                                                                                                                                                                                                                                |
|                          |                                                                                                                                                                                                                                                                                |

# TEKA CI3 342 EU

ENERGY LABEL