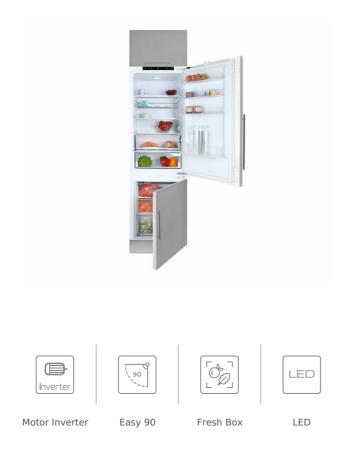

#### FEATURES

Built-in bottom freezer refrigerator Defrost in freezer Inner control display Manual adjustable thermostat 2 FreshBox drawer 3 safety glass shelves Front adjustable feet LED Illumination Reversible doors Climate class: SN/ST Total capacity (gross/net): 285 / 271 litres Bottle rack and 2 ice cube trays included