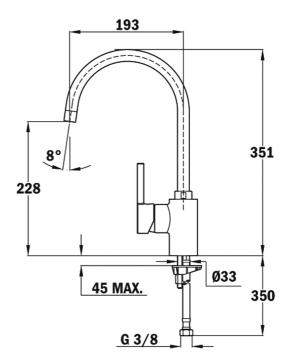

## DIMENSIONS

Product height (mm): 351 Product width (mm): Product depth (mm): Product length (mm): Net weight (Kg): 1,2