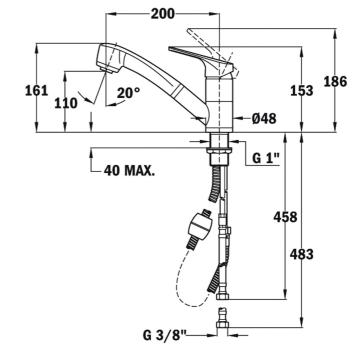

## **DIMENSIONS**

Product height (mm): 161 Product width (mm): Product depth (mm): Product length (mm): Net weight (Kg): 2,12

## **FEATURES**

Low spout pull-out kitchen tap
Swivel spout
Anti-scale aerator
Pull-out 2 functions: normal & shower spray
Extra resistant flexible hose
40 mm cartridge
Cartridge with ceramic discs of high resistance
Highly precise temperature control
Greater handling sensitivity with smoother movements
3/8" flexible inlet pipes