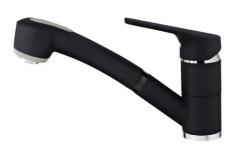

## MTP 978 Kitchen tap mixer with pullout shower

Pull Out Shower

Resistance

Swivel spout

**DESCRIPTION** 

Kitchen tap mixer with pullout shower

**COLOURS** 

REFERENCE

## **FEATURES**

Low spout pull-out kitchen tap
Swivel spout
Anti-scale aerator
Pull-out 2 functions: normal & shower spray
Extra resistant flexible hose
40 mm cartridge
Cartridge with ceramic discs of high resistance
Highly precise temperature control
Greater handling sensitivity with smoother movements
3/8" flexible inlet pipes