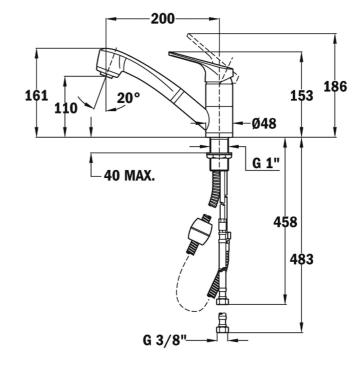

## **DIMENSIONS**

Product height (mm): 161 Product width (mm): Product depth (mm): Product length (mm): Net weight (Kg): 2,12