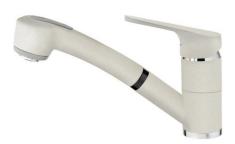

## MTP 978 Kitchen Tap mixer with pullout shower

Pull Out Shower

Resistance

Swivel Spout

**DESCRIPTION** 

Kitchen Tap mixer with pullout shower

LIFE STYLE

Maestro

## **FEATURES**

Low spout pull-out kitchen tap
Swivel spout
Anti-scale aerator
Pull-out 2 functions: normal & shower spray
Extra resistant flexible hose
40 mm cartridge
Cartridge with ceramic discs of high resistance
Highly precise temperature control
Greater handling sensitivity with smoother movements
3/8" flexible inlet pipes