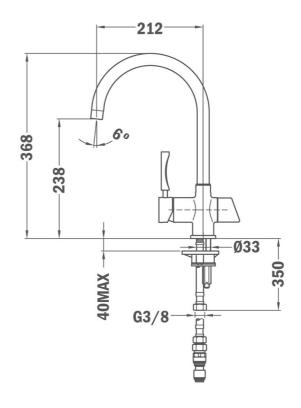

## **DIMENSIONS**

Product height (mm): 368 Product width (mm): Product depth (mm): Product length (mm): Net weight (Kg): 2