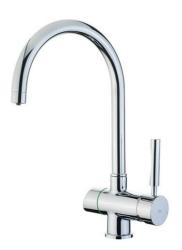

## **OS 200** Single Lever Kitchen Tap with high spout ready to be installed with filter

Anti-Scale Aerator

Purifier Filter

Swivel Spout

**DESCRIPTION** 

Single Lever Kitchen Tap with high spout ready to be installed with filter  $% \left( 1\right) =\left( 1\right) \left( 1\right) +\left( 1\right) \left( 1\right) \left( 1\right) +\left( 1\right) \left( 1$ 

## **FEATURES**

High spout kitchen tap for filtered water
Swivel spout
Anti-scale aerator
2 independent waterways for unfiltered and filtered water
Without purifier filter system
Cartridge with ceramic discs of high resistance
Highly precise temperature control
Greater handling sensitivity with smoother movements
3/8" flexible inlet pipes