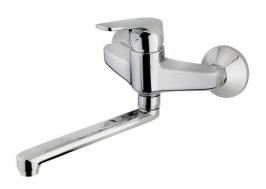

## MTP 025 Wall Kitchen Tap Mixer with swivel spout

Anti-Scale Aerator

Swivel Spout

**DESCRIPTION** 

Wall Kitchen Tap Mixer with swivel spout

LIFE STYLE

Easy

**COLOURS** 

## **FEATURES**

Wall mounted kitchen tap
Swivel spout 200 mm
Anti-scale aerator
Cartridge with ceramic discs of high resistance
Highly precise temperature control
Greater handling sensitivity with smoother movements
Equipped with noise reducers