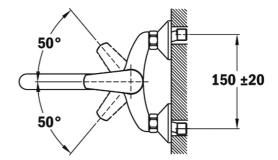

## **DIMENSIONS**

Product height (mm): Product width (mm): 150 Product depth (mm): 269 Product length (mm): Net weight (Kg): 1,6