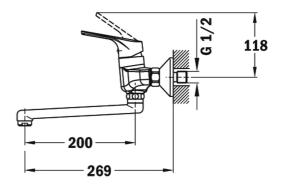

## **FEATURES**

Wall mounted kitchen tap
Swivel spout 200 mm
Anti-scale aerator
Cartridge with ceramic discs of high resistance
Highly precise temperature control
Greater handling sensitivity with smoother movements
Equipped with noise reducers

## **DIMENSIONS**

Product height (mm): Product width (mm): 150 Product depth (mm): 269 Product length (mm): Net weight (Kg): 1,6