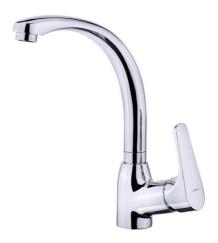

## MTP 915 Kitchen tap mixer with high cast swivel spout

Anti-scale aerator

Swivel spout

**DESCRIPTION** 

Kitchen tap mixer with high cast swivel spout

**COLOURS** 

**REFERENCE** 

REF. 469150200 EAN. 8421152084823

## **FEATURES**

High spout kitchen tap
Cast swivel spout
Anti-scale aerator
Cartridge with ceramic discs of high resistance
Highly precise temperature control
Greater handling sensitivity with smoother movements
3/8" flexible inlet pipes