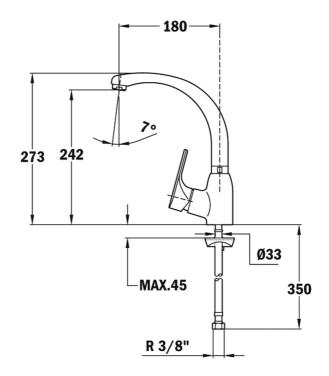

## **DIMENSIONS**

Product height (mm): 273 Product width (mm): Product depth (mm): Product length (mm): Net weight (Kg): 1,95