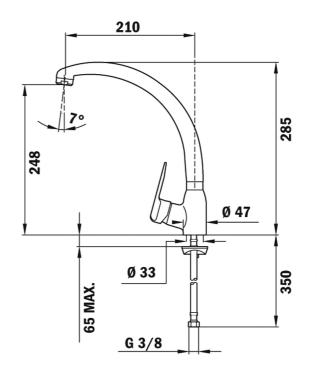

## DIMENSIONS

Product height (mm): 285 Product width (mm): Product depth (mm): Product length (mm): Net weight (Kg): 1,52

## **TECHNICAL DETAILS**

MODELS

Type of installation: Free standing