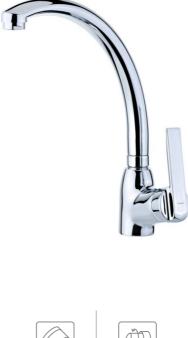

**IN 914** Kitchen tap mixer with high swivel spout and anti-scale aerator

Anti-scale aerator Swivel spout

DESCRIPTION

COLOURS

REFERENCE

Kitchen tap mixer with high swivel spout and anti-scale aerator

REF. 5391412 EAN. 8421152091487 **TEKA** 

## FEATURES

High spout kitchen tap Cast swivel spout Anti-scale aerator Cartridge with ceramic discs of high resistance Highly precise temperature control Greater handling sensitivity with smoother movements 3/8" flexible inlet pipes