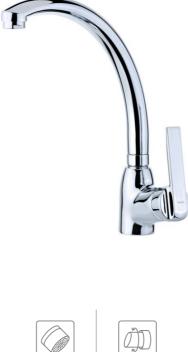

IN 914 Kitchen Tap Mixer with high swivel spout and anti-scale aerator

Anti-Scale Aerator

Swivel Spout

DESCRIPTION

LIFE STYLE

COLOURS

REFERENCE

Kitchen Tap Mixer with high swivel spout and anti-scale aerator

## FEATURES

High spout kitchen tap Cast swivel spout Anti-scale aerator Cartridge with ceramic discs of high resistance Highly precise temperature control Greater handling sensitivity with smoother movements 3/8" flexible inlet pipes