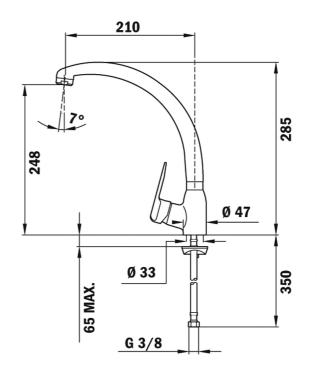

## DIMENSIONS

Product height (mm): 285 Product width (mm): Product depth (mm): Product length (mm): Net weight (Kg): 1,52