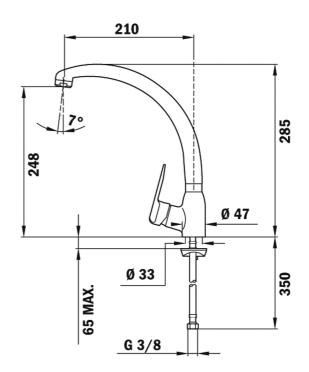

## **DIMENSIONS**

Product height (mm): 285 Product width (mm): Product depth (mm): Product length (mm): Net weight (Kg): 1,52