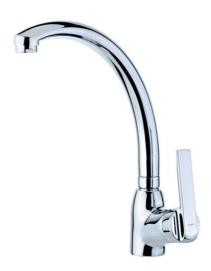

## **IN 914** Kitchen tap mixer with high swivel spout and anti-scale aerator

Anti-scale aerator

Eco

Swivel spout

**DESCRIPTION** 

Kitchen tap mixer with high swivel spout and anti-scale aerator

**COLOURS** 

## **FEATURES**

High spout kitchen tap
Cast swivel spout
Anti-scale aerator
Cartridge with ceramic discs of high resistance
Highly precise temperature control
Greater handling sensitivity with smoother movements
Water flow limited to 5 l/min
3/8" flexible inlet pipes