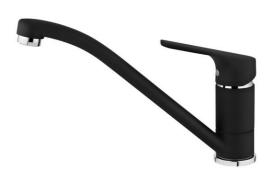

## MTP 913 Single lever kitchen tap with low swivel spout

Anti-scale aerator

Swivel spout

**DESCRIPTION** 

Single lever kitchen tap with low swivel spout

**COLOURS** 

**REFERENCE** 

REF. 46913020CN EAN. 8421152134542

## **FEATURES**

Low spout kitchen tap
Swivel spout
Anti-scale aerator
Cartridge with ceramic discs of high resistance
Highly precise temperature control
Greater handling sensitivity with smoother movements
3/8" flexible inlet pipes