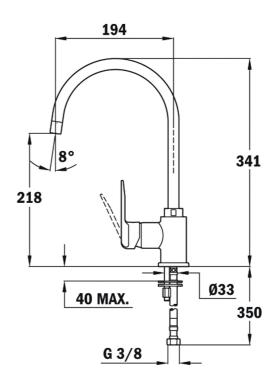

## **DIMENSIONS**

Product height (mm): 341 Product width (mm): Product depth (mm): Product length (mm): Net weight (Kg): 1,55

## **TECHNICAL DETAILS**

**MODELS** 

Type of installation: Free standing