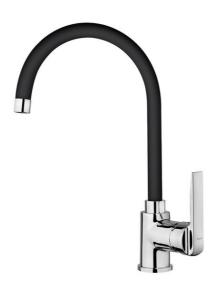

## **IN 995** Kitchen tap mixer with high swivel spout and anti-scale aerator

Anti-scale aerator

Swivel spout

**DESCRIPTION** 

Kitchen tap mixer with high swivel spout and anti-scale aerator

**COLOURS** 

**REFERENCE** 

## **FEATURES**

High spout kitchen tap
Minimalistic design
Swivel spout
Anti-scale aerator
Cartridge with ceramic discs of high resistance
Highly precise temperature control
Greater handling sensitivity with smoother movements
3/8" flexible inlet pipes