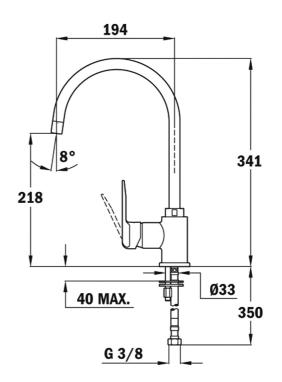

## **DIMENSIONS**

Product height (mm): 341 Product width (mm): Product depth (mm): Product length (mm): Net weight (Kg): 1,55