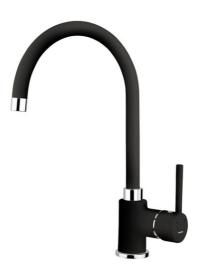

## SP 995 Kitchen tap mixer with high swivel spout

Anti-scale aerator

Swivel spout

**DESCRIPTION** 

Kitchen tap mixer with high swivel spout

**COLOURS** 

**REFERENCE** 

REF. 55995020CN EAN. 8421152134740

## **FEATURES**

High spout kitchen tap
Swivel spout
Anti-scale aerator
Cartridge with ceramic discs of high resistance
Highly precise temperature control
Greater handling sensitivity with smoother movements
3/8" flexible inlet pipes