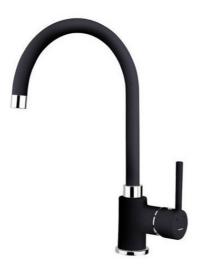

## SP 995 Kitchen tap mixer with high swivel spout

Anti-scale aerator

Swivel spout

**DESCRIPTION** 

Kitchen tap mixer with high swivel spout

**COLOURS** 

**REFERENCE** 

REF. 55995020Q EAN. 8421152102213

## **FEATURES**

High spout kitchen tap
Swivel spout
Anti-scale aerator
Cartridge with ceramic discs of high resistance
Highly precise temperature control
Greater handling sensitivity with smoother movements
3/8" flexible inlet pipes