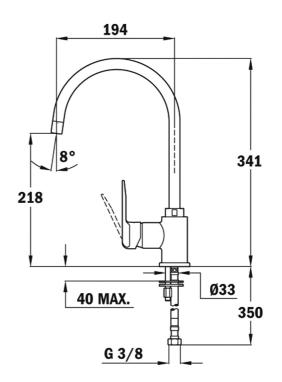

## **DIMENSIONS**

Product height (mm): 341 Product width (mm): Product depth (mm): Product length (mm): Net weight (Kg): 1,55

## **TECHNICAL DETAILS**

**MODELS** 

Type of installation: Free standing