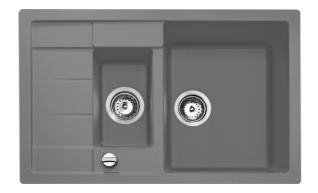

**Astral 60 B-TG 1<sup>1</sup>/<sub>2</sub>B 1D** Inset Tegranite sink with one bowl, one auxiliary bowl and one drainer

## FEATURES

Tegranite+ sink One bowl, one auxiliary bowl and one drainer Inset installation 3<sup>1</sup>/<sub>2</sub>" automatic basket waste 200 and 145 mm deep bowls 60 cm base unit