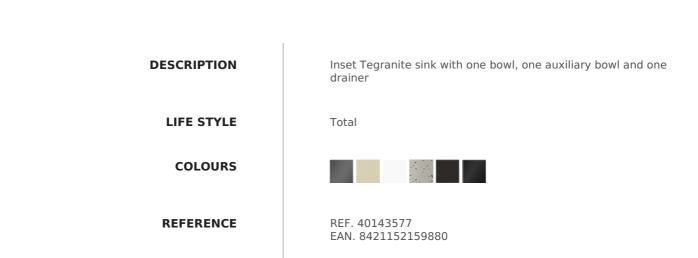

**Astral 60 B-TG 1<sup>1</sup>/<sub>2</sub>B 1D** Inset Tegranite sink with one bowl, one auxiliary bowl and one drainer

## FEATURES

Tegranite+ sink One bowl, one auxiliary bowl and one drainer Inset installation 3<sup>1</sup>/<sub>2</sub>" automatic basket waste 200 and 145 mm deep bowls 60 cm base unit