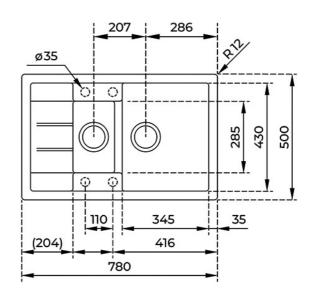

## DIMENSIONS

**TEKA** 

Product height (mm): Product width (mm): 500 Product depth (mm): 200 Product length (mm): 780 Net weight (Kg): 12,00

## **TECHNICAL DETAILS**

| MAIN BOWL      | Main Bowl Length (mm): 344<br>Main Bowl Width (mm): 430<br>Main Bowl Depth (mm): 200                                                                                            |
|----------------|---------------------------------------------------------------------------------------------------------------------------------------------------------------------------------|
| OTHER FEATURES | Material: Tegranite+<br>Type of installation: Inset<br>Number of tap holes: Pre-Drilled<br>Valve hole type: 3½"<br>Overflow hole: Round<br>Sink Bowl / Top thickness (mm): 10/7 |
| OTHERS         | Base unit (cm): 60                                                                                                                                                              |
| SECONDARY BOWL | Secondary Bowl Length (mm): 164<br>Secondary Bowl Width (mm): 285<br>Secondary Bowl Depth (mm): 145                                                                             |
| SINK LAY OUT   | Number of bowls: 1<br>Number of drainers: 1<br>Drainer position: Reversible                                                                                                     |