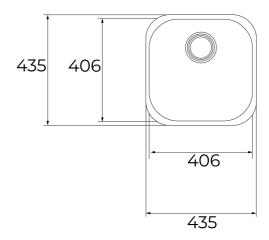

## **DIMENSIONS**

Product height (mm): Product width (mm): 435 Product depth (mm): 200 Product length (mm): 435 Net weight (Kg): 2,72

## **TECHNICAL DETAILS**

MAIN BOWL Main Bowl Length (mm): 406
Main Bowl Width (mm): 406

Main Bowl Depth (mm): 200

OTHER FEATURES Material: Stainless Steel

Type of installation: Undermount

Valve hole type:  $3\frac{1}{2}$ "
Overflow hole: Round