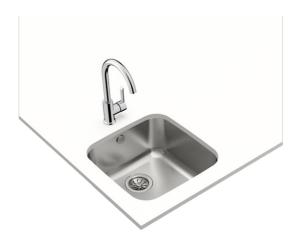

## BE 40.40 PLUS 1B Undermount stainless steel sink with one bowl

200mm depth

Antibacterial

Lifetime warranty

**DESCRIPTION** Undermount stainless steel sink with one bowl

LIFE STYLE Total

**COLOURS** 

**REFERENCE** REF. 10125152 EAN. 8421152113240

## **FEATURES**

Stainless steel sink
One bowl
Undermount installation
3½" manual basket waste with overflow
200 mm deep bowl
50 cm base unit

## **DIMENSIONS**

Product height (mm): Product width (mm): 435 Product depth (mm): 200 Product length (mm): 435 Net weight (Kg): 2,72