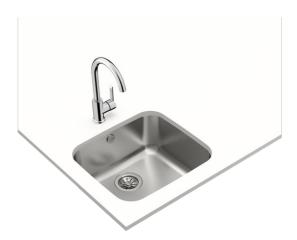

## BE 45.40.20 1B Undermount stainless steel sink with one bowl

200mm depth

Antibacterial

Lifetime warranty

**DESCRIPTION** Undermount stainless steel sink with one bowl

LIFE STYLE Total

**COLOURS** 

**REFERENCE** REF. 10125123 EAN. 8421152066454

## **FEATURES**

Space Series
Stainless steel sink
One bowl
Undermount installation
3½" manual basket waste with overflow
200 mm deep bowl
60 cm base unit