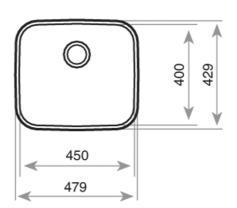

## **DIMENSIONS**

Product height (mm): Product width (mm): 429 Product depth (mm): 200 Product length (mm): 479 Net weight (Kg): 2,88

## **TECHNICAL DETAILS**

**MAIN BOWL** Main Bowl Length (mm): 450 Main Bowl Width (mm): 400

Main Bowl Depth (mm): 200

**OTHER FEATURES** Material: Stainless Steel

Type of installation: Undermount

Valve hole type: 3½" Overflow hole: Round