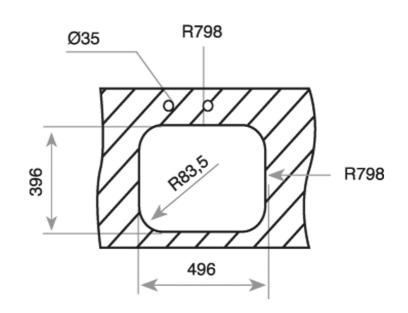

## DIMENSIONS

Product height (mm): Product width (mm): 422 Product depth (mm): 155 Product length (mm): 522 Net weight (Kg): 1,7

## **TECHNICAL DETAILS**

| MAIN BOWL      | Main Bowl Length (mm): 500<br>Main Bowl Width (mm): 400<br>Main Bowl Depth (mm): 155                                                                 |
|----------------|------------------------------------------------------------------------------------------------------------------------------------------------------|
| OTHER FEATURES | Material: Stainless Steel<br>Type of installation: Undermount<br>Valve hole type: 3½"<br>Overflow hole: Round<br>Sink Bowl / Top thickness (mm): 0,7 |
| OTHERS         | Base unit (cm): 60                                                                                                                                   |
| SINK LAY OUT   | Number of bowls: 1<br>Number of drainers: 0                                                                                                          |
| ACCESSORIES    | Soundproof: Yes                                                                                                                                      |