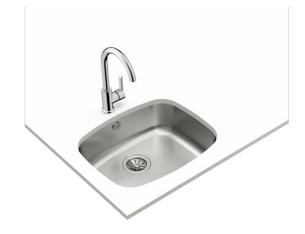

**TEKA** 

Lifetime warranty

Antibacterial

DESCRIPTION Be 50.42 LIFE STYLE Total COLOURS REF. 10125001 REFERENCE EAN. 8421152071311 **TEKA** 

## FEATURES

Space Series Stainless steel sink One bowl Undermount installation 3½" manual basket waste with overflow 155 mm deep bowl 60 cm base unit