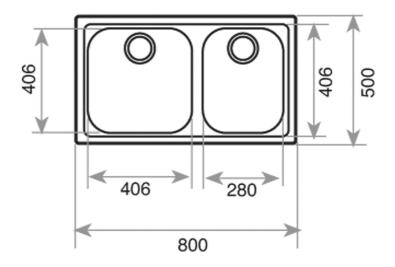

## **DIMENSIONS**

Product height (mm): Product width (mm): 500 Product depth (mm): 190 Product length (mm): 800 Net weight (Kg): 4,8

## **TECHNICAL DETAILS**

MAIN BOWL Main Bowl Length (mm): 406

Main Bowl Width (mm): 406

Main Bowl Depth (mm): 190

OTHER FEATURES

Material: Stainless Steel
Type of installation: Inset
Number of tap holes: 1
Valve hole type: 3½"
Overflow hole: Round

Sink Bowl / Top thickness (mm): 0.8 / 0.8 / 0.8

OTHERS Base unit (cm): 80

SECONDARY BOWL Secondary Bowl Length (mm): 280

Secondary Bowl Width (mm): 406 Secondary Bowl Depth (mm): 190 SINK LAY OUT

Number of bowls: 2