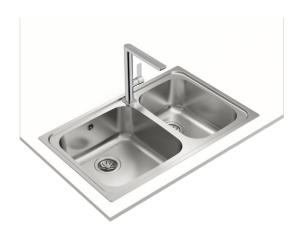

## Classic 2B 80 Inset stainless steel sink with two bowls

Antibacterial

Lifetime warranty

**DESCRIPTION** 

Inset stainless steel sink with two bowls

**COLOURS** 

REFERENCE

REF. 11119006 EAN. 8421152018682

## **FEATURES**

Classic Series
Stainless steel sink
Two bowls
Inset installation
3½" manual basket waste and siphon
190 mm deep bowls
80 cm base unit