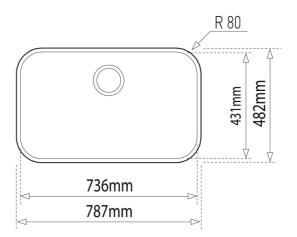

## **DIMENSIONS**

Product height (mm): Product width (mm): 482 Product depth (mm): 250 Product length (mm): 787 Net weight (Kg): 5,52

## **TECHNICAL DETAILS**

**MAIN BOWL** Main Bowl Length (mm): 736 Main Bowl Width (mm): 431

Main Bowl Depth (mm): 250

**OTHER FEATURES** Material: Stainless Steel

Type of installation: Undermount

Valve hole type: 3½" Overflow hole: No