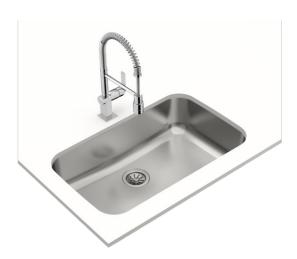

## TU 31.1910 Undermount stainless steel sink

Antibacterial

Lifetime warranty

**DESCRIPTION** Undermount stainless steel sink

LIFE STYLE Total

**COLOURS** 

**REFERENCE** REF. 10125114 EAN. 8421152055991

## **FEATURES**

Space Series
Stainless steel sink
One bowl
Undermount installation
3½" manual basket waste without overflow
250 mm deep bowl
90 cm base unit