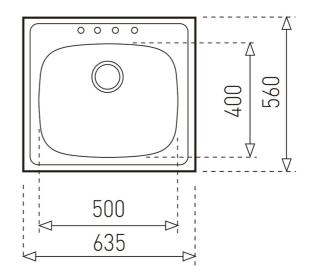

## DIMENSIONS

Product height (mm): Product width (mm): 560 Product depth (mm): 178 Product length (mm): 635 Net weight (Kg): 14,8

## **TECHNICAL DETAILS**

MAIN BOWL Main Bowl Length (mm): 500
Main Bowl Width (mm): 400

Main Bowl Depth (mm): 178

OTHER FEATURES

Material: Stainless Steel

Type of installation: Inset

Number of tap holes: 1
Overflow hole: No