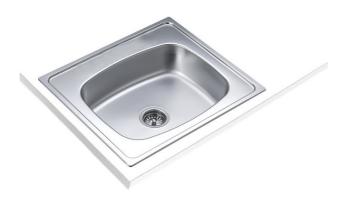

## **635.560 (25.22) 1B 7** Inset stainless steel sink One bowl

Antibacterial

Lifetime warranty

**DESCRIPTION** Inset stainless steel sink One bowl

LIFE STYLE Total

**COLOURS** 

**REFERENCE** REF. 40136001 EAN. 8421152735541

## **FEATURES**

Diverse Sinks
Stainless steel sink
One bowl
Inset installation
3½" manual waste without overflow
178 mm deep bowl
60 cm base unit