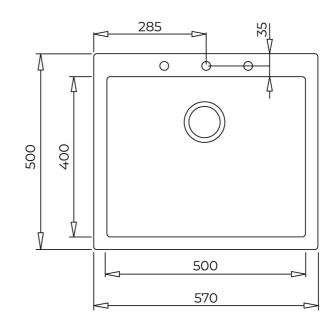

## DIMENSIONS

Product height (mm): Product width (mm): 500 Product depth (mm): 200 Product length (mm): 570 Net weight (Kg): 10,3

## **TECHNICAL DETAILS**

| MAIN BOWL      | Main Bowl Length (mm): 500<br>Main Bowl Width (mm): 400<br>Main Bowl Depth (mm): 200                                                                                           |
|----------------|--------------------------------------------------------------------------------------------------------------------------------------------------------------------------------|
| OTHER FEATURES | Material: Tegranite+<br>Type of installation: Inset<br>Number of tap holes: Pre-Drilled<br>Valve hole type: 3½"<br>Overflow hole: Round<br>Sink Bowl / Top thickness (mm): 8,0 |
| OTHERS         | Base unit (cm): 60                                                                                                                                                             |
| SINK LAY OUT   | Number of bowls: 1<br>Number of drainers: 0                                                                                                                                    |
| ACCESSORIES    | Installation clips: Yes                                                                                                                                                        |