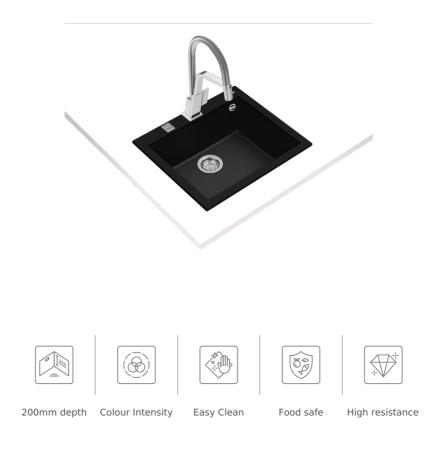

**TEKA** 

| DESCRIPTION |
|-------------|
| LIFE STYLE  |
| COLOURS     |
| REFERENCE   |

Inset Tegranite sink with one bowl

Maestro

REF. 115230005 EAN. 8434778007084

**TEKA** 

## FEATURES

Tegranite+ sink One bowl Inset installation 3½" automatic basket waste with siphon 200 mm deep bowl 60 cm base unit