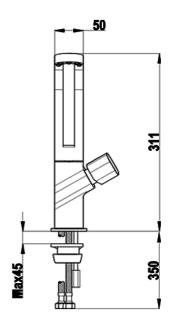

## **DIMENSIONS**

Product height (mm): 311 Product width (mm): Product depth (mm): Product length (mm): Net weight (Kg): 1,92