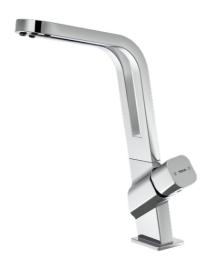

## **ICO 915** Single lever kitchen tap with revolutionary open spout concept

Anti-scale aerator

Swivel spout

PVD

**DESCRIPTION** 

Single lever kitchen tap with revolutionary open spout concept

**COLOURS** 

## **FEATURES**

High spout kitchen tap Revolutionary open spout concept Swivel Spout Five anti-scale aerators 3/8" - 1/2" flexible inlet pipes