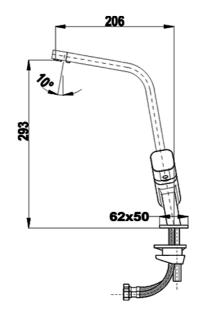

## **DIMENSIONS**

Product height (mm): 311 Product width (mm): Product depth (mm): Product length (mm): Net weight (Kg): 1,92