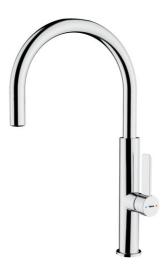

## FOT 995 Single lever kitchen tap with aerator integrated in spout

Anti-scale aerator

Swivel spout

Easy installation

**DESCRIPTION** 

Single lever kitchen tap with aerator integrated in spout

**COLOURS** 

## **FEATURES**

High spout kitchen tap
Swivel spout
Anti-scale aerator
Cartridge with ceramic discs of high resistance
Highly precise temperature control
Greater handling sensitivity with smoother movements
Easy-Quick fixation system
3/8" - 1/2" flexible inlet pipes