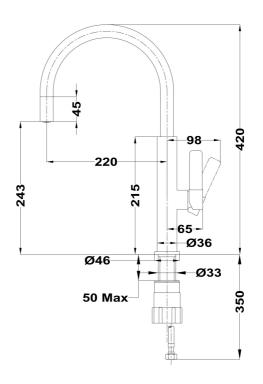

## **DIMENSIONS**

Product height (mm): 420 Product width (mm): Product depth (mm): Product length (mm): Net weight (Kg): 1,77