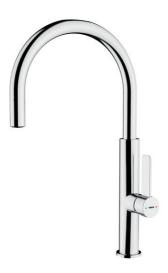

## FOT 995 Single Lever Kitchen Tap with aerator integrated in spout

Saving Water

Anti-Scale Aerator

Swivel Spout

Easy\_Quick

**DESCRIPTION** 

Single Lever Kitchen Tap with aerator integrated in spout

LIFE STYLE

## **FEATURES**

High spout kitchen tap
Swivel spout
Anti-scale aerator
Cartridge with ceramic discs of high resistance
Highly precise temperature control
Greater handling sensitivity with smoother movements
Easy-Quick fixation system
3/8" - 1/2" flexible inlet pipes

## **DIMENSIONS**

Product height (mm): 420 Product width (mm): Product depth (mm): Product length (mm): Net weight (Kg): 1,77