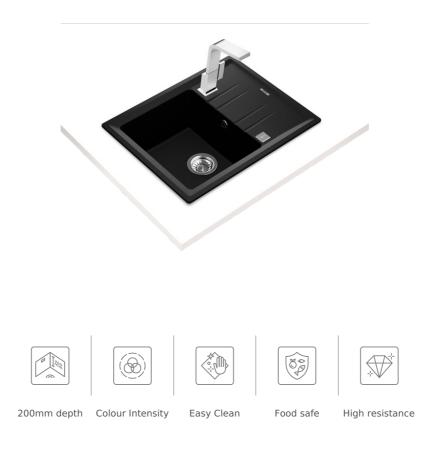

DESCRIPTION LIFE STYLE COLOURS REFERENCE

Inset Tegranite sink with one bowl and one drainer

Maestro

REF. 115330052 EAN. 8434778006605 **TEKA** 

#### FEATURES

Tegranite+ sink One bowl and one drainer Inset installation 3½" automatic basket waste with siphon 200 mm deep bowl 45 cm base unit