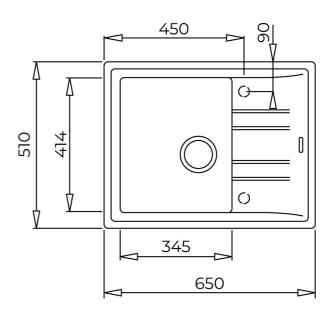

## DIMENSIONS

Product height (mm): Product width (mm): 510 Product depth (mm): 200 Product length (mm): 650 Net weight (Kg): 10,5

# **TECHNICAL DETAILS**

| MAIN BOWL      | Main Bowl Length (mm): 345<br>Main Bowl Width (mm): 414<br>Main Bowl Depth (mm): 200                                                                                                                        |
|----------------|-------------------------------------------------------------------------------------------------------------------------------------------------------------------------------------------------------------|
| OTHER FEATURES | Material: Tegranite+<br>Type of installation: Inset<br>Number of tap holes: Pre-Drilled<br>Valve hole type: 3 <sup>1</sup> / <sub>2</sub> "<br>Overflow hole: Round<br>Sink Bowl / Top thickness (mm): 10/7 |
| OTHERS         | Base unit (cm): 45                                                                                                                                                                                          |
| SINK LAY OUT   | Number of bowls: 1                                                                                                                                                                                          |