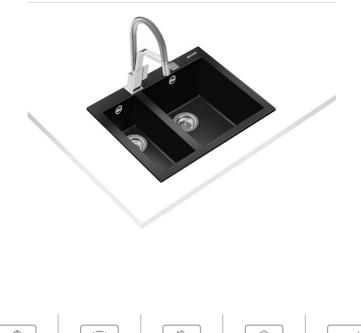

**TEKA** 

Inset Tegranite sink with two bowls

**TEKA** 

## FEATURES

Tegranite+ sink Two bowls Inset installation 3½" automatic basket waste with siphon 200 and 155 mm deep bowls 60 cm base unit

## DIMENSIONS

Product height (mm): Product width (mm): 500 Product depth (mm): 200 Product length (mm): 590 Net weight (Kg): 11,3