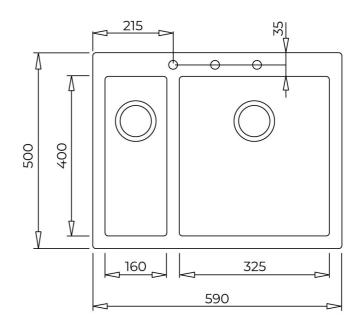

## DIMENSIONS

Product height (mm): Product width (mm): 500 Product depth (mm): 200 Product length (mm): 590 Net weight (Kg): 11,3

## **TECHNICAL DETAILS**

| MAIN BOWL      | Main Bowl Length (mm): 325<br>Main Bowl Width (mm): 400<br>Main Bowl Depth (mm): 200                                                                                           |
|----------------|--------------------------------------------------------------------------------------------------------------------------------------------------------------------------------|
| OTHER FEATURES | Material: Tegranite+<br>Type of installation: Inset<br>Number of tap holes: Pre-Drilled<br>Valve hole type: 3½"<br>Overflow hole: Round<br>Sink Bowl / Top thickness (mm): 8,0 |
| OTHERS         | <b>Base unit (cm):</b> 60                                                                                                                                                      |
| SECONDARY BOWL | Secondary Bowl Length (mm): 160<br>Secondary Bowl Width (mm): 400<br>Secondary Bowl Depth (mm): 155                                                                            |