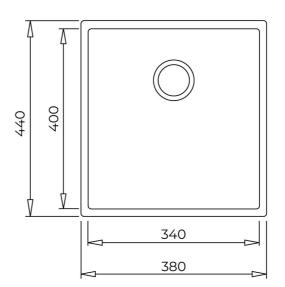

## **DIMENSIONS**

Product height (mm): Product width (mm): 440 Product depth (mm): 200 Product length (mm): 380 Net weight (Kg): 6,42

## **TECHNICAL DETAILS**

MAIN BOWL Main Bowl Length (mm): 340
Main Bowl Width (mm): 400

Main Bowl Depth (mm): 200

OTHER FEATURES Material: Tegranite+

Type of installation: Undermount

Valve hole type:  $3\frac{1}{2}$ "
Overflow hole: Round