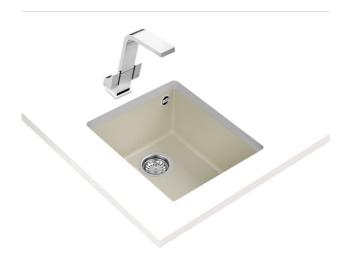

## Square 34.40 TG Undermount Tegranite sink with one bowl

200mm depth Colour Intensity

Easy Clean

Food safe

High resistance

DESCRIPTION

Undermount Tegranite sink with one bowl

LIFE STYLE

## **FEATURES**

Tegranite+ sink
One bowl
Undermount installation
3½" manual basket waste with siphon
200 mm deep bowl
45 cm base unit

## **TECHNICAL DETAILS**

MAIN BOWL Main Bowl Length (mm): 340
Main Bowl Width (mm): 400

Main Bowl Depth (mm): 200

OTHER FEATURES Material: Tegranite+

Type of installation: Undermount

Valve hole type:  $3\frac{1}{2}$ "
Overflow hole: Round