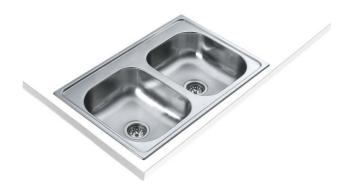

Antibacterial

Lifetime warranty

DESCRIPTION

**TEKA** 

Inset stainless steel sink two bowls

Total

COLOURS

LIFE STYLE

## FEATURES

Diverse Series Stainless steel sink Two bowls Inset installation 3½" manual waste without overflow 204 mm deep bowls 80 cm base unit