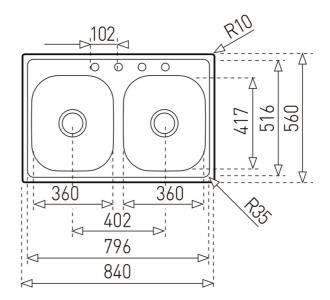

## DIMENSIONS

**TEKA** 

Product height (mm): Product width (mm): 560 Product depth (mm): 204 Product length (mm): 840 Net weight (Kg):

## **TECHNICAL DETAILS**

| MAIN BOWL      | Main Bowl Length (mm): 360<br>Main Bowl Width (mm): 417<br>Main Bowl Depth (mm): 204                                                           |
|----------------|------------------------------------------------------------------------------------------------------------------------------------------------|
| OTHER FEATURES | Material: Stainless Steel<br>Type of installation: Inset<br>Number of tap holes: 1<br>Overflow hole: No<br>Sink Bowl / Top thickness (mm): 0,9 |
| SECONDARY BOWL | Secondary Bowl Length (mm): 360<br>Secondary Bowl Width (mm): 417<br>Secondary Bowl Depth (mm): 204                                            |
| SINK LAY OUT   | Number of bowls: 2<br>Number of drainers: 0                                                                                                    |